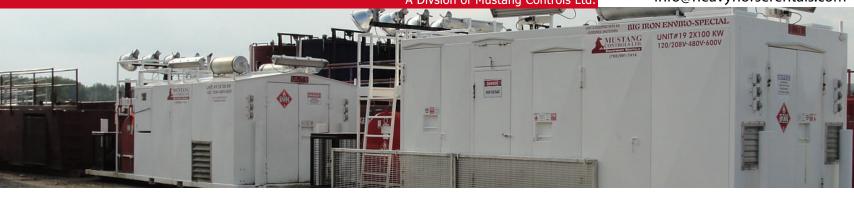

## **Oilfield Generator Rentals**

Single Generators - 20 KW to 500 KW Double Generators - 100 KW x 2 or 175 KW x 2 Light Towers - 8 KW to 25 KW with long range tanks

## **Double Generator Features and Options:**

Isuzu powered Stamford alternators 1800 & 3000 liter double wall DOT Approved fuel tanks Natural Gas Co Gen Units (savings of over \$100,000 annually) Emergency shutdown and over speed protection LED lighting, 6000 watt equivalent light towers Exhaust blanket protection Battery boxes & filter cabinet 100% belt guarding Two ground rods and static bonding reels Platform for rigging up light tower 14 shack plugs 600 and 480 Volt plugs Hospital rated muffler system Live roll c/w bumper posts both ends Junk boxes for bit and pump storage Welding shop c/w compressor and torches Eyewash stations, hearing protection, first aid kits, fire extinguishers