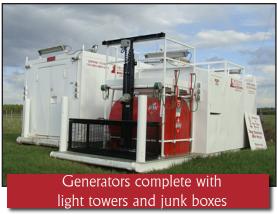

## **Double Generator Features and Options:**

Isuzu powered Stamford alternators 1800 & 3000 liter double wall DOT Approved fuel tanks Natural Gas Co Gen Units (savings of over \$100,000 annually) Emergency shutdown and over speed protection LED lighting, 6000 watt equivalent light towers Exhaust blanket protection Battery boxes & filter cabinet 100% belt guarding Two ground rods and static bonding reels Platform for rigging up light tower 14 shack plugs 600 and 480 Volt plugs Hospital rated muffler system Live roll c/w bumper posts both ends Junk boxes for bit and pump storage Welding shop c/w compressor and torches Eyewash stations, hearing protection, first aid kits, fire extinguishers