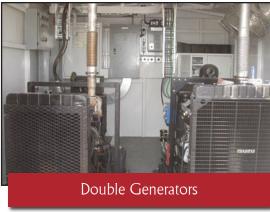

## **Oilfield Generator Rentals**

Single Generators - 20 KW to 500 KW Double Generators - 100 KW x 2 or 175 KW x 2 Light Towers - 8 KW to 25 KW with long range tanks

## **Double Generator Features and Options:**

Isuzu powered Stamford alternators 1800 & 3000 liter double wall DOT Approved fuel tanks Natural Gas Co Gen Units (savings of over \$100,000 annually) Emergency shutdown and over speed protection LED lighting, 6000 watt equivalent light towers Exhaust blanket protection Battery boxes & filter cabinet 100% belt guarding Two ground rods and static bonding reels Platform for rigging up light tower 14 shack plugs 600 and 480 Volt plugs Hospital rated muffler system Live roll c/w bumper posts both ends Junk boxes for bit and pump storage Welding shop c/w compressor and torches Eyewash stations, hearing protection, first aid kits, fire extinguishers