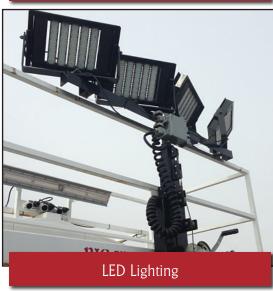

## **Double Generator Features and Options:**

Isuzu powered Stamford alternators 1800 & 3000 liter double wall DOT Approved fuel tanks Natural Gas Co Gen Units (savings of over \$100,000 annually) Emergency shutdown and over speed protection LED lighting, 6000 watt equivalent light towers Exhaust blanket protection Battery boxes & filter cabinet 100% belt guarding Two ground rods and static bonding reels Platform for rigging up light tower 14 shack plugs 600 and 480 Volt plugs Hospital rated muffler system Live roll c/w bumper posts both ends Junk boxes for bit and pump storage Welding shop c/w compressor and torches Eyewash stations, hearing protection, first aid kits, fire extinguishers