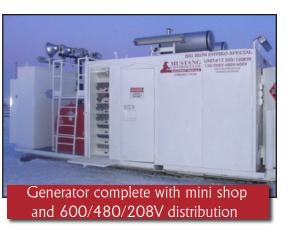

## **Double Generator Features and Options:**

Isuzu powered Stamford alternators 1800 & 3000 liter double wall DOT Approved fuel tanks Natural Gas Co Gen Units (savings of over \$100,000 annually) Emergency shutdown and over speed protection LED lighting, 6000 watt equivalent light towers Exhaust blanket protection Battery boxes & filter cabinet 100% belt guarding Two ground rods and static bonding reels Platform for rigging up light tower 14 shack plugs 600 and 480 Volt plugs Hospital rated muffler system Live roll c/w bumper posts both ends Junk boxes for bit and pump storage Welding shop c/w compressor and torches Eyewash stations, hearing protection, first aid kits, fire extinguishers